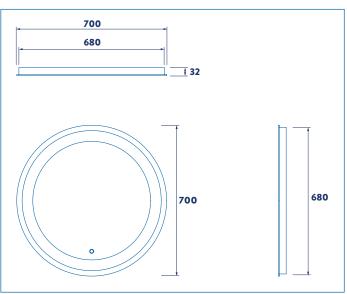

## MM710200E WYNCHAM LED ILLUMINATED MIRROR

### **FEATURES**

Patented Hang 'N' Lock system for easy installation.

Energy-efficient LED lights.

Heated demister pad prevents fogging and reduces condensation.

Touch-sensitive power switch.

5mm thick rounded pencil edge mirror glass with edge sealing.