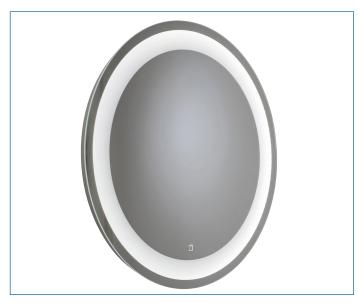

## MM710200E WYNCHAM LED ILLUMINATED MIRROR

### **FEATURES**

Patented Hang 'N' Lock system for easy installation.

Energy-efficient LED lights.

Heated demister pad prevents fogging and reduces condensation.

Touch-sensitive power switch.

5mm thick rounded pencil edge mirror glass with edge sealing.