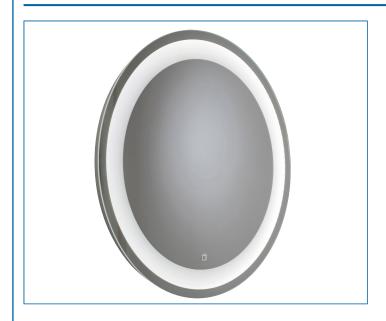

## MM710200E WYNCHAM LED ILLUMINATED MIRROR

### **MATERIAL**

Anodised aluminium frame Mirrored glass

### **FINISH / COLOUR**

Satin anodised frame

### **FEATURES**

Patented Hang 'N' Lock system for easy installation.

Energy-efficient LED lights.

Heated demister pad prevents fogging and reduces condensation.

Touch-sensitive power switch.

5mm thick rounded pencil edge mirror glass with edge sealing.